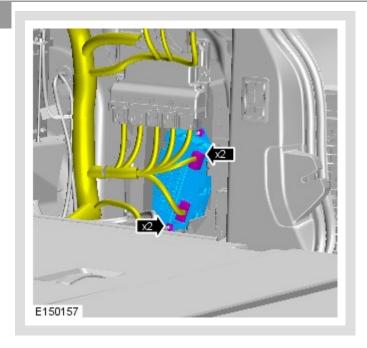

## NOTES:

- Removal steps in this procedure may contain installation details.
- Some variation in the illustrations may occur, but the essential information is always correct.
- Disconnect the battery ground cable.

Refer to: Specifications (414-00, Specifications).

3.

Torque: 9Nm